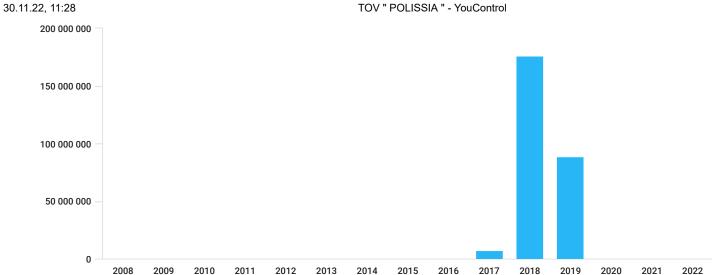

### Income, UAH

This analytical indicator shows the share of funds earned as a result of carrying out foreign economic activity in the revenues.

This diagram shows the level of contractor's dependence on the economic situation in the country and risks associated with the termination of export and import operations.