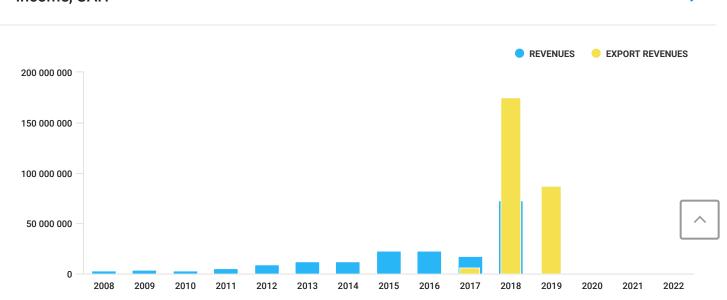

### Income, UAH

This analytical indicator shows the share of funds earned as a result of carrying out foreign economic activity in the revenues.

This diagram shows the level of contractor's dependence on the economic situation in the country and risks associated with the termination of export and import operations.