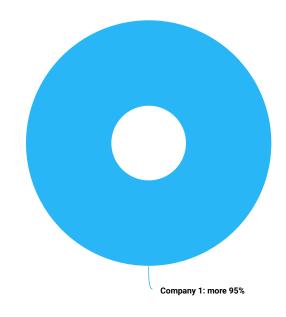

#### TOP-10 contractors, export

| Contractors                            | EXPORT REVENUES         | Operations<br>(quantity) |
|----------------------------------------|-------------------------|--------------------------|
| Company 1 TRADING COUNTRY: SWITZERLAND | 85 000 000 - 90 000 000 | 15 - 20                  |