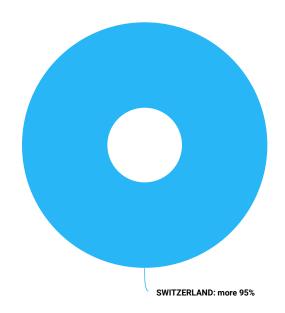

## Geography, export

201920182017

| Country     | EXPORT REVENUES       | Contractors (quantity) | Operations (quantity) |
|-------------|-----------------------|------------------------|-----------------------|
| SWITZERLAND | 5 500 000 - 6 000 000 | up to 3                | up to 3               |