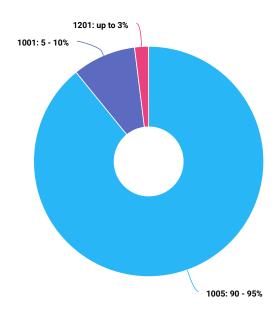

### Categories of goods, export

**EXPORT REVENUES IN 2018 P.** 

201920182017

Ukrainian classification of commodities involved in FEA Description

EXPORT REVENUES, UAH.

| 1005 | Maize (corn)                      | 100 000 000 - 150 000 000 |
|------|-----------------------------------|---------------------------|
| 1001 | Wheat and meslin                  | 10 000 000 - 15 000 000   |
| 1201 | Soya beans, whether or not broken | 2 500 000 - 3 000 000     |